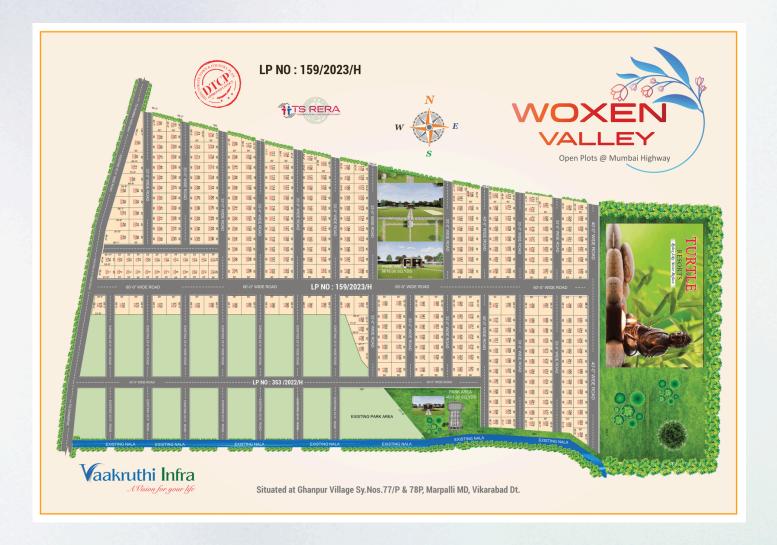

## Project Features

- DTCP Approved layout
- Compound wall around project
- 60',40' & 33' feet BT roads
- Clear Title, Spot Registration
- Electricity facility & Street lights
- Avenue plantation & Developed parks
- Over-Head tank
- Water Tap Connection for each plot
- Under ground drainage
- Pollution free environment
- 60' feet road with devider, center lights

## **Project Highlights**

- DTCP layout in 60 acres.
- Rera approved.
- Spot registrations.
- 1.5 km(cc road) from Mumbai highway.
- NIMZ in 10km.
- 3km from kamkole toll plaza.
- Behind Woxsen University.