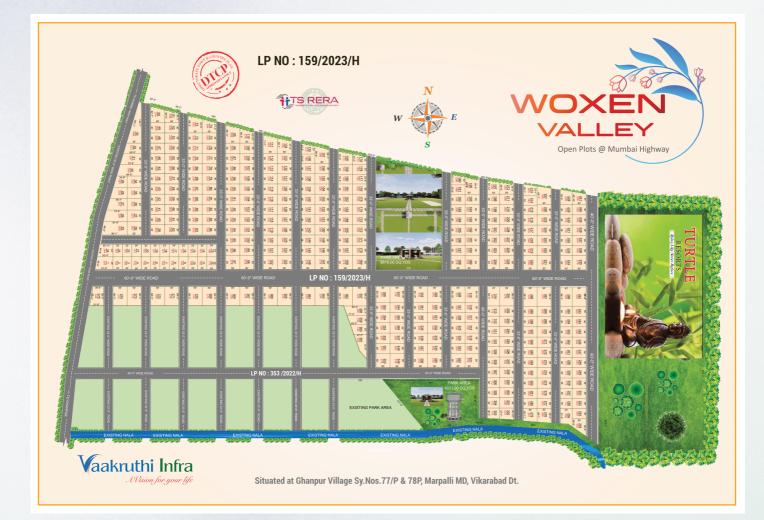

## **Project Features**

- DTCP Approved layout
- Compound wall around project
- 🏉 60',40' & 33' feet BT roads
- 🥑 Clear Title, Spot Registration
- Electricity facility & Street lights
  - Avenue plantation & Developed parks
  - **Over-Head tank**
  - Water Tap Connection for each plot
- Under ground drainage
- Pollution free environment
- 60' feet road with devider, center lights

## **Project Highlights**

- DTCP layout in 60acres.
- Rera approved.
- Spot registrations.
- 1.5 km(cc road) from Mumbai highway.
- NIMZ in 10km.
- 3km from kamkole toll plaza.
- Behind Woxsen University.